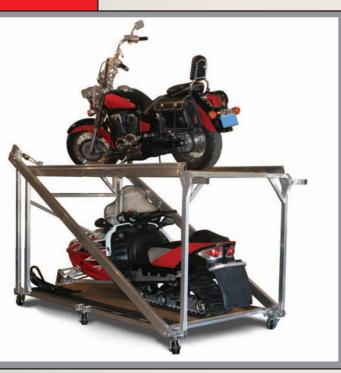

\*StorageLift is shown with accessories.

#### Many uses:

- Snowmobiles
- ATV's
- Lawn mowers
- Motorcycles
- Snow blowers
- Personal watercrafts
- Go-carts
- Hunting & fishing equipment
- Patio furniture
- Tillers
- Bicycles
- Seasonal products
- Many other items

Worm gear winch, attachable on either side of lift for ease of operation.

Durable lightweight aluminum construction.

insure the ability to lift loads up to 1000 lbs on top deck.

\*StorageLift is shown with accessories.