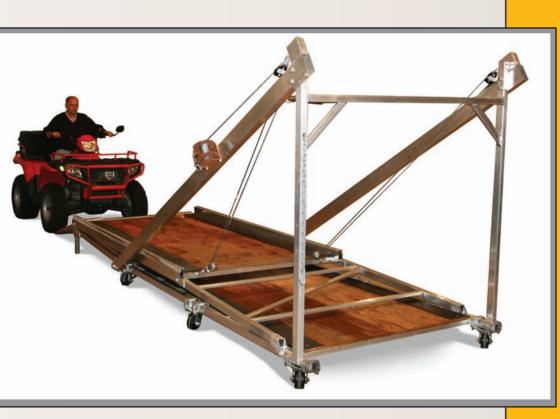

## **Standard Accessories:**

**3 Aluminum Ramp Hooks** - You supply 2" x 8" planks minimum 4' long needed for ramps.

Note: When loading snowmobiles and motorcycles, 3 ramps are needed.

**Caster Kit -** 6 - swivel casters (2 with brake), 12 mount straps, and hardware.