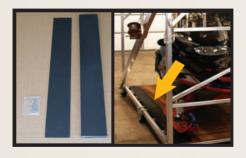

## **Standard Accessories:**

**3 Aluminum Ramp Hooks** - You supply 2" x 8" planks minimum 4' long needed for ramps.

Note: When loading snowmobiles and motorcycles, 3 ramps are needed.

**Caster Kit -** 6 - swivel casters (2 with brake), 12 mount straps, and hardware.