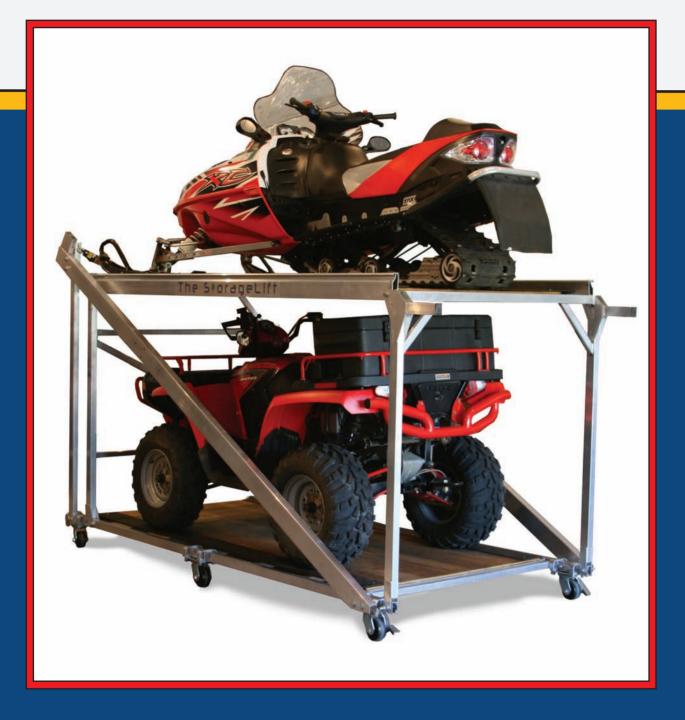

# The StorageLift

### **Your Vertical Storage Solution**

### Features

- Easy to load
- Lightweight
- Movable
- Space saver
- Powered by your drill

(Corded 7 amp or cordless 18 volt drills recommended.)

I am happy and still amazed at the amount of room I now have - way more than I had thought! Bruce K., Avon, MN

#### Many uses:

- Snowmobiles
- ATV's
- Lawn mowers
- Motorcycles
- Snow blowers
- Personal watercrafts
- Go-carts
- Hunting & fishing equipment
- Patio furniture
- Tillers
- Bicycles
- Seasonal products
- Many other items

## Specifications:

| Weight Capacity             |                     |
|-----------------------------|---------------------|
| top level                   | 1000 pounds         |
| bottom level                | 1 <b>200</b> pounds |
| Overall Length              | 126"                |
| Overall Width (with winch)  | 68"                 |
| Overall Height (empty)      | 69"                 |
| with casters                | 75"                 |
| Top Deck Height             | 57"                 |
| with casters                | 63"                 |
| Lower Deck (inside opening) | 52" x 52"           |
|                             |                     |