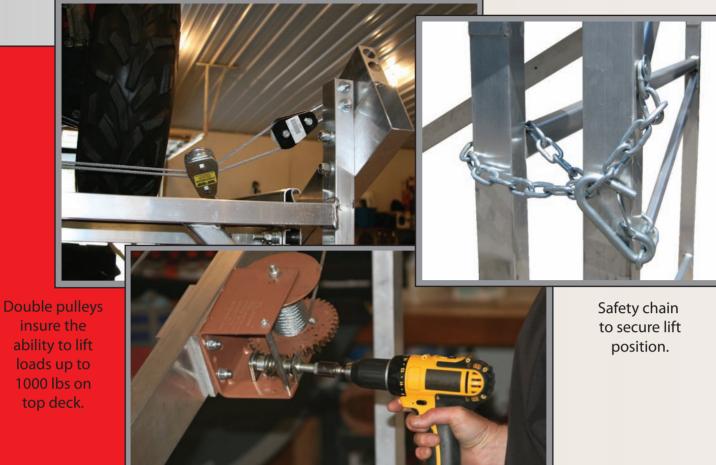

Worm gear winch, attachable on either side of lift for ease of operation.

Durable lightweight aluminum construction.

insure the ability to lift loads up to 1000 lbs on top deck.

\*StorageLift is shown with accessories.