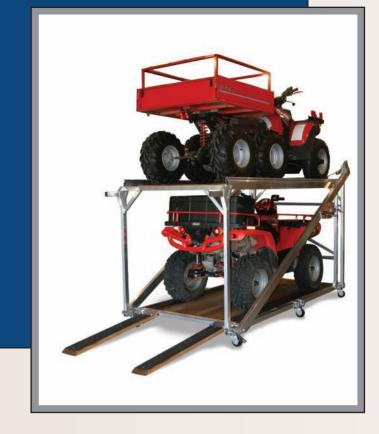

\*StorageLift is shown with accessories.

#### Many uses:

- Snowmobiles
- ATV's
- Lawn mowers
- Motorcycles
- Snow blowers
- Personal watercrafts
- Go-carts
- Hunting & fishing equipment
- Patio furniture
- Tillers
- Bicycles
- Seasonal products
- Many other items

Worm gear winch, attachable on either side of lift for ease of operation.

Durable lightweight aluminum construction.

insure the ability to lift loads up to 1000 lbs on top deck.

\*StorageLift is shown with accessories.