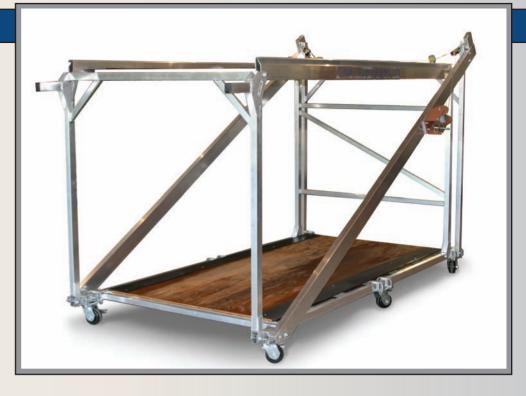

Worm gear winch, attachable on either side of lift for ease of operation.

Durable lightweight aluminum construction.

insure the ability to lift loads up to 1000 lbs on top deck.

\*StorageLift is shown with accessories.

## Specifications:

| Weight Capacity             |                     |
|-----------------------------|---------------------|
| top level                   | 1000 pounds         |
| bottom level                | 1 <b>200</b> pounds |
| Overall Length              | 126"                |
| Overall Width (with winch)  | 68"                 |
| Overall Height (empty)      | 69"                 |
| with casters                | 75"                 |
| Top Deck Height             | 57"                 |
| with casters                | 63"                 |
| Lower Deck (inside opening) | 52" x 52"           |
|                             |                     |