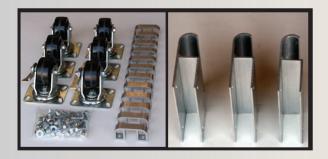

## **Standard Accessories:**

**3 Aluminum Ramp Hooks** - You supply 2" x 8" planks minimum 4' long needed for ramps.

Note: When loading snowmobiles and motorcycles, 3 ramps are needed.

**Caster Kit -** 6 - swivel casters (2 with brake), 12 mount straps, and hardware.